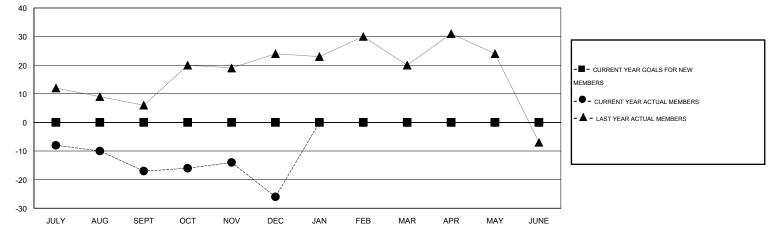

## LOCATION INDIANA

|               |                  | Clubs             |                  |                  | Members<br>RESULTS FOR 2014-2015 |                    |                                     |                    |                  |
|---------------|------------------|-------------------|------------------|------------------|----------------------------------|--------------------|-------------------------------------|--------------------|------------------|
|               | RESUL            | LTS FOR 2014-2015 | i                |                  |                                  |                    |                                     |                    |                  |
| QUARTER       | NEW CLUB<br>GOAL | NEW CLUBS         | DROPPED<br>CLUBS | NET<br>GAIN/LOSS | QUARTER                          | NEW MEMBER<br>GOAL | CHARTER AND<br>NEW MEMBERS<br>ADDED | DROPPED<br>MEMBERS | NET<br>GAIN/LOSS |
| JULY/AUG/SEPT | 0                | 0                 | 0                | 0                | JULY/AUG/SEPT                    | 0                  | 48                                  | 65                 | -17              |
| OCT/NOV/DEC   | 0                | 0                 | 0                | 0                | OCT/NOV/DEC                      | 0                  | 26                                  | 35                 | -9               |
| JAN/FEB/MAR   | 0                | 0                 | 0                | 0                | JAN/FEB/MAR                      | 0                  | 0                                   | 0                  | 0                |
| APR/MAY/JUNE  | 0                | 0                 | 0                | 0                | APR/MAY/JUNE                     | 0                  | 0                                   | 0                  | 0                |